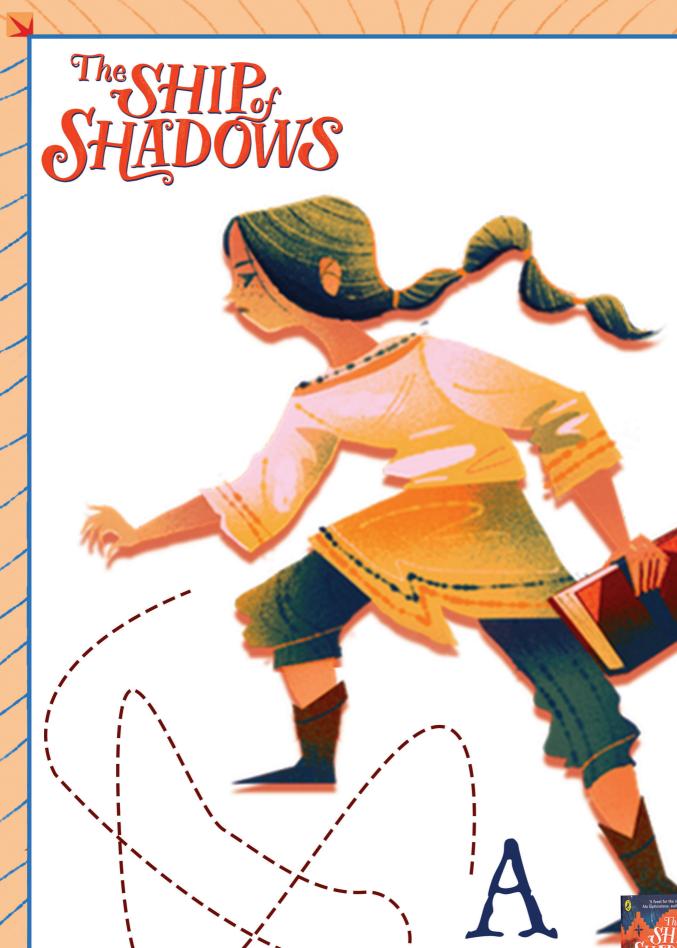

## Aleja's Treasure Map

In The Ship of Shadows, Aleja and the pirate crew she joins go on an epic adventure, sailing across treacherous waters and battling dangerous sea monsters, hunting for a lost city. We've hidden some of the characters and symbols from the story – can you find all of them, and write down each letter you find along the way in the boxes below?

Re-arrange the six letters you've found to make a word, write this word below, and then go collect your treasure!

Certificate This certificate is awarded to First Mate

The

SHADOWS

for completing *The Ship of Shadows* Treasure Hunt and discovering the mystery word. Thanks for coming aboard the Ship of Shadows and joining our pirate crew!