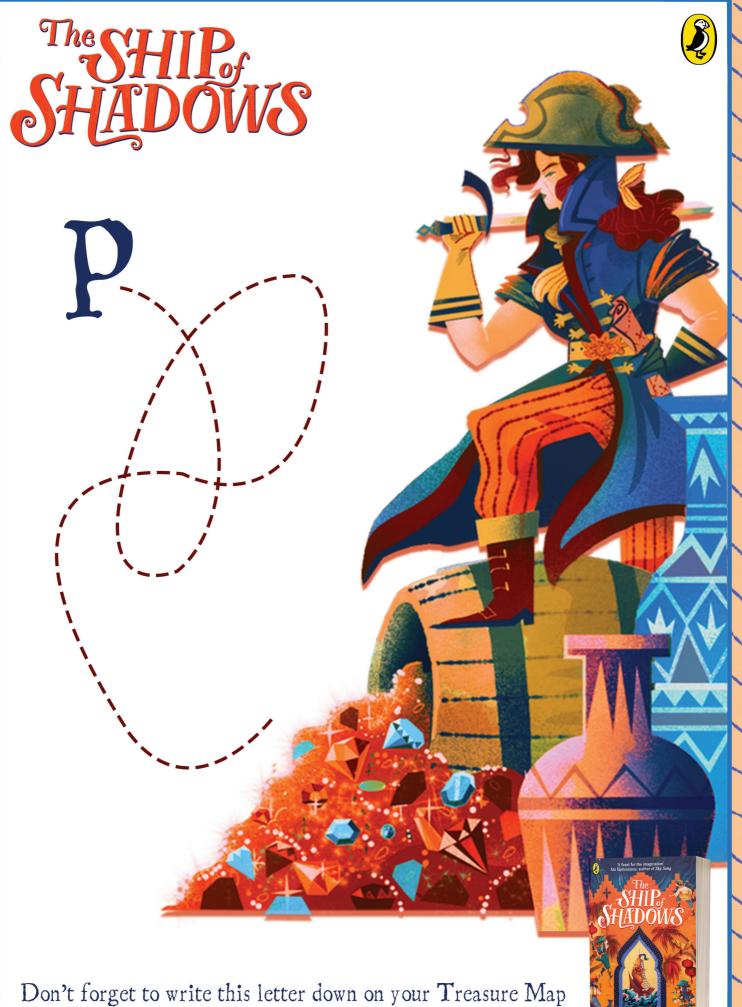

Don't forget to write this letter down on your Treasure Map - you'll need it to solve the puzzle at the end!

The SHIPsf SHADOWS

Ż

Don't forget to write this letter down on your Treasure Map - you'll need it to solve the puzzle at the end!