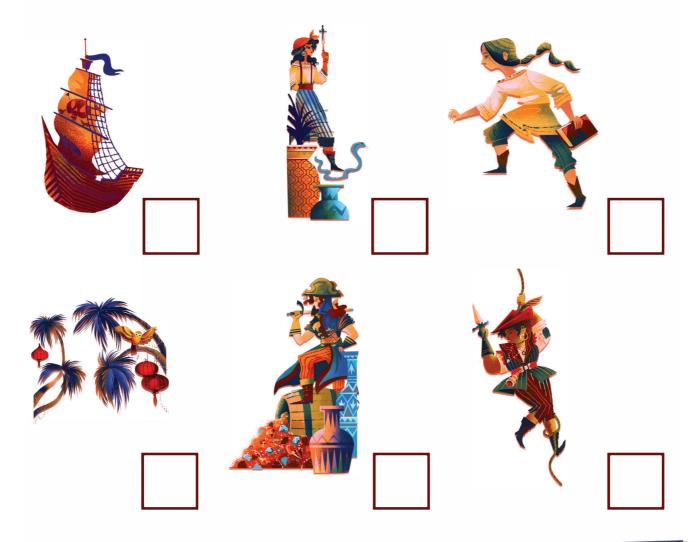

## Treasure Hunt Activity Pack Instructions:

1) Stick up the six image cards for the children to find on their treasure hunt

2) Give each participant a copy of Aleja's Treasure Map (enclosed) to fill out - remind them to write down each letter they find on the image cards so they can solve the anagram

## Aleja's Treasure Map

In The Ship of Shadows, Aleja and the pirate crew she joins go on an epic adventure, sailing across treacherous waters and battling dangerous sea monsters, hunting for a lost city. We've hidden some of the characters and symbols from the story – can you find all of them, and write down each letter you find along the way in the boxes below?

Re-arrange the six letters you've found to make a word, write this word below, and then go collect your treasure!

Certificate This certificate is awarded to First Mate

The

SHADOWS

for completing *The Ship of Shadows* Treasure Hunt and discovering the mystery word. Thanks for coming aboard the Ship of Shadows and joining our pirate crew!